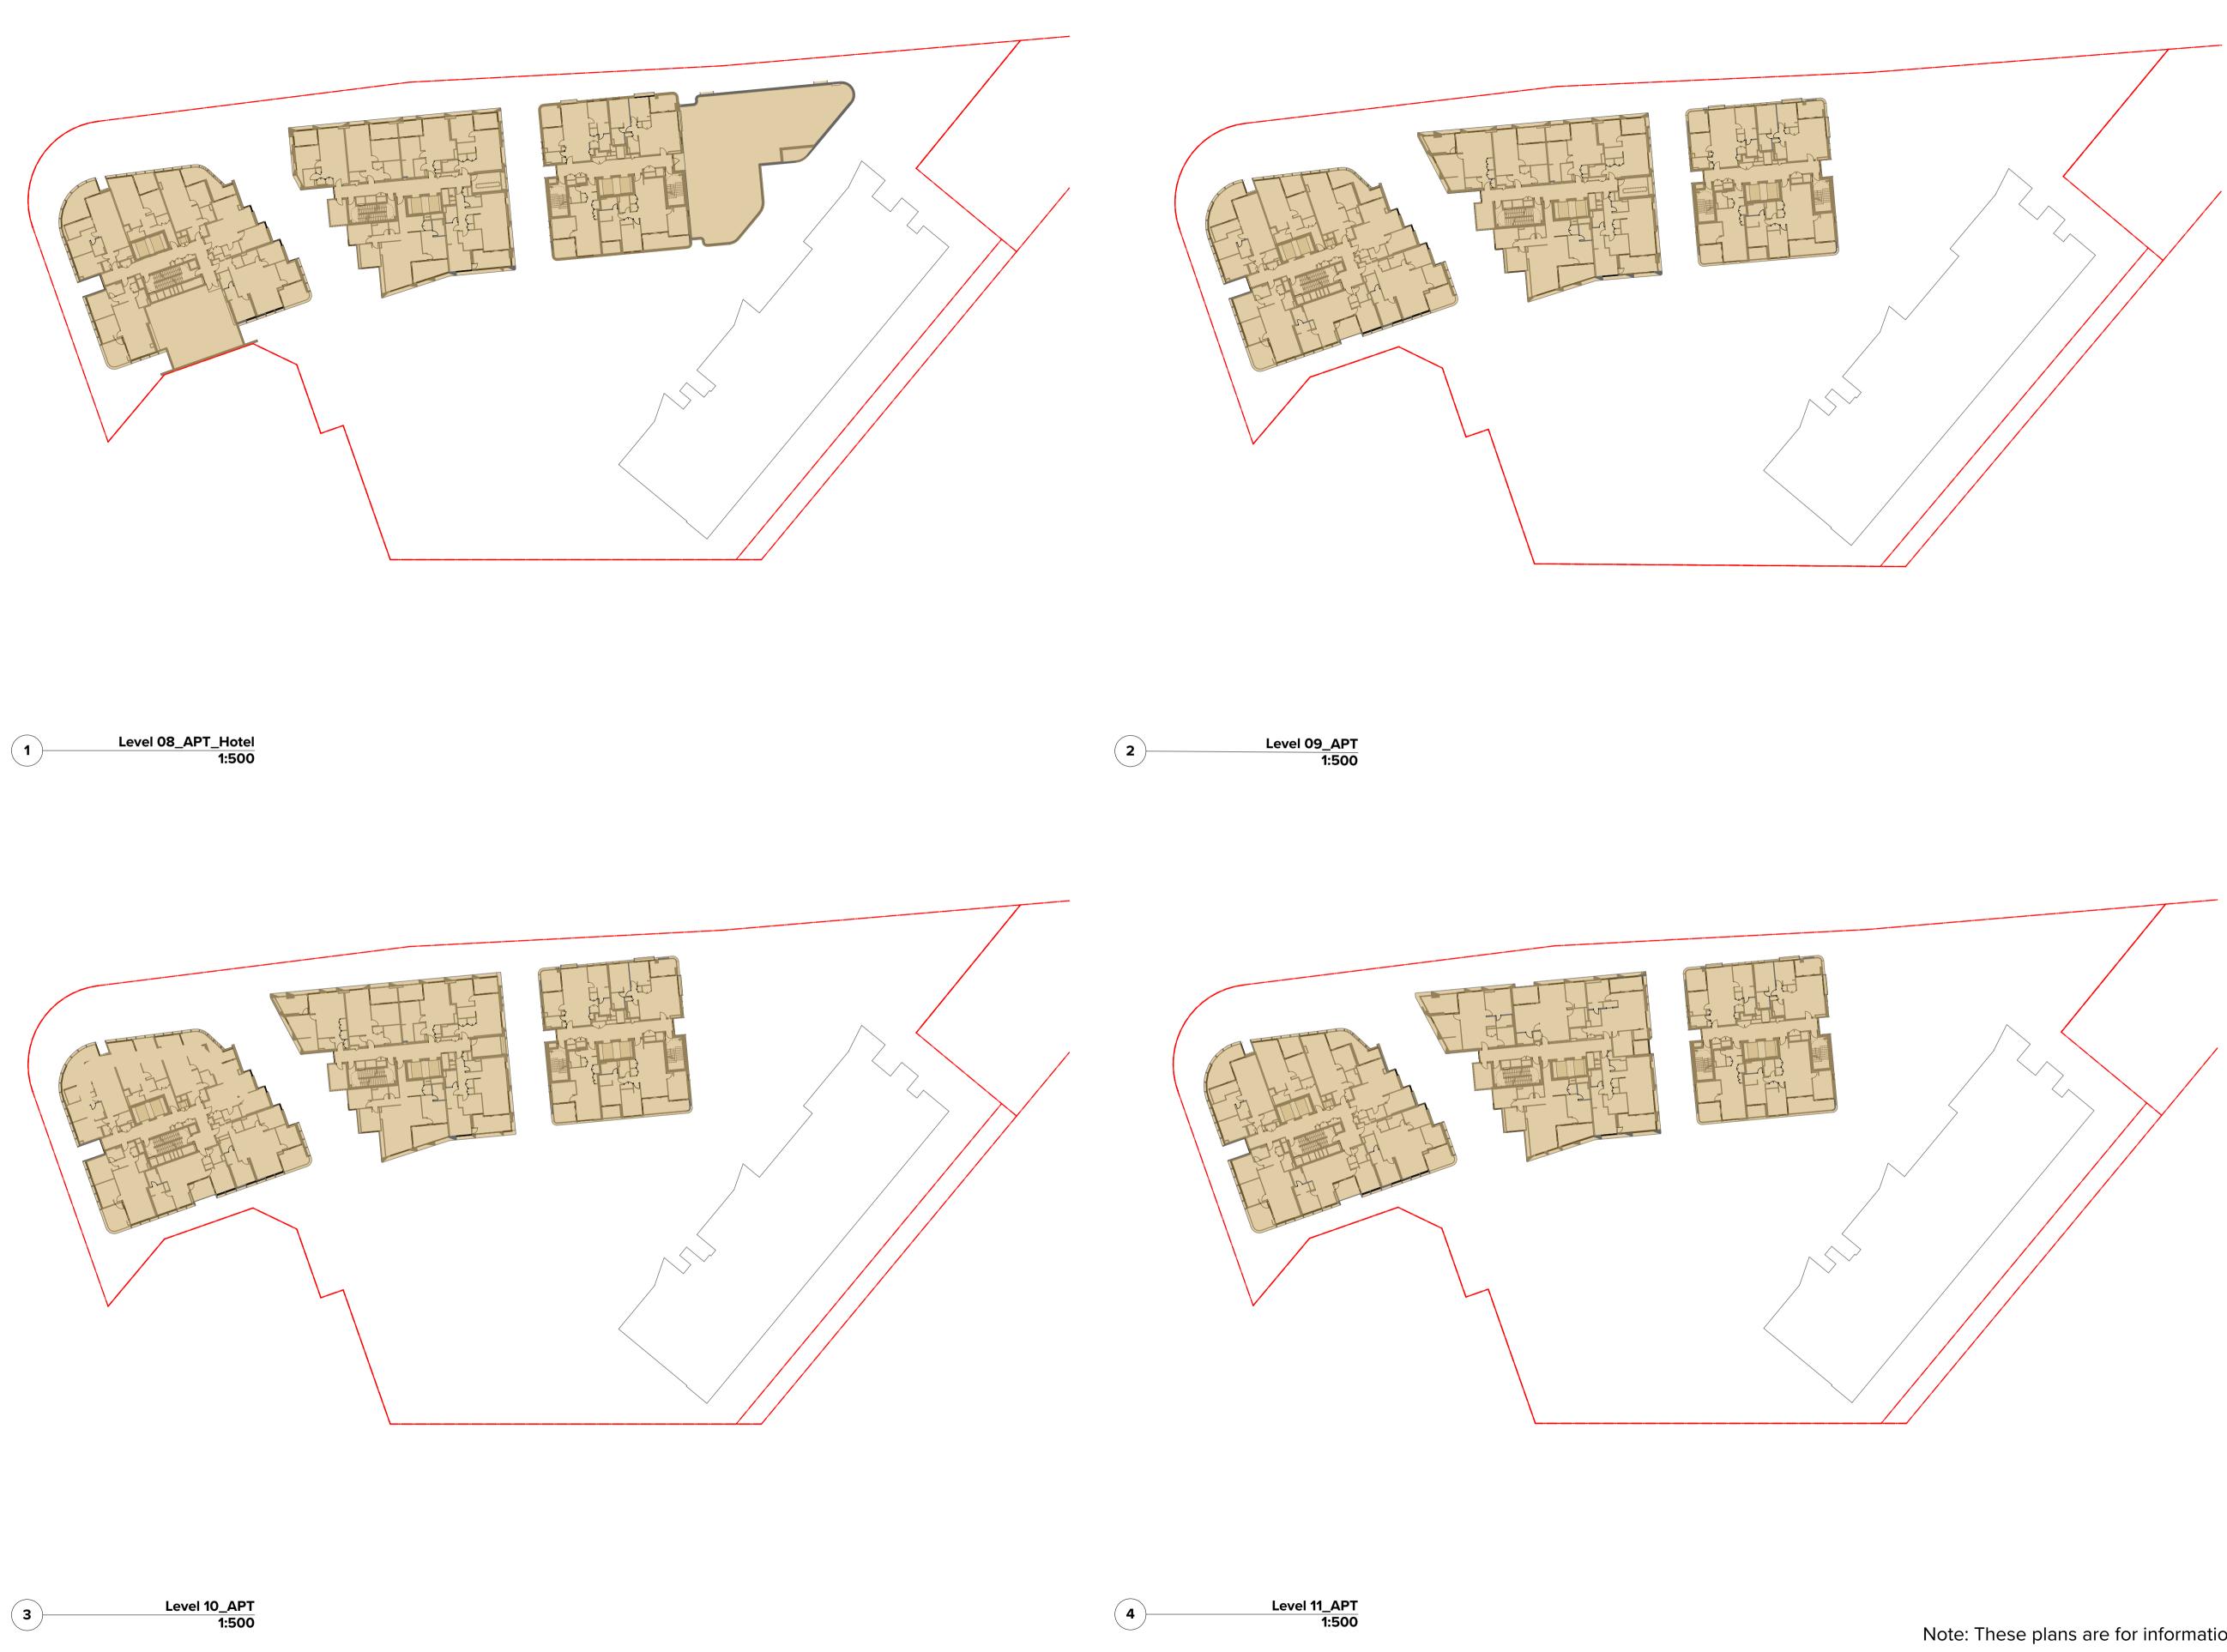

## STRATUM LEGEND

Hotel Retail Residential

Note: These plans are for information only and are not legal Strata or Stratum Plans

| Project Title                                        | Scale                    | Project No. |         | Drawn by | North |
|------------------------------------------------------|--------------------------|-------------|---------|----------|-------|
| Landmark Square                                      | <u>1:500 @A1, 50%@A3</u> |             | 20035   | TURNER   | >     |
| 61-75 Forest Road & 126 Durham Street Hurstville NSW | Status                   | Dwg No.     | 740-004 | Rev      | -1    |
|                                                      | For Information          |             |         | 01       |       |
| Drawing Title                                        |                          |             |         |          |       |